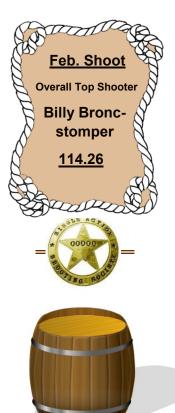

Saturday and Sunday were great days for Cowboy Shooting. We had 37 shooters on Saturday and 17 on Sunday. Billy Broncstomper was the top shooter on both days AND he shot clean matches on both days. Bad Luck, Belle Vaquero, Black River Jack, Cajun, Geezer, Highway Man, Long White Dog, Mustang Toni, Quick Trigger, Stump Man and Trail Agent also shot clean matches on Saturday. Then on Sunday Belle Vaquera and Trail Agent continued with their second day of clean shooting.